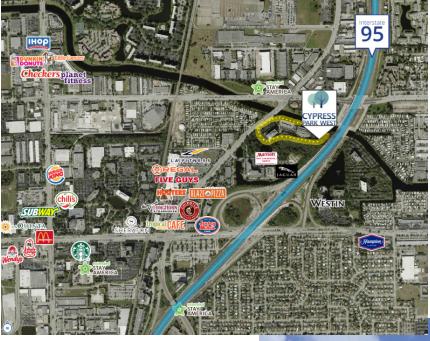

## Neigborhood Amenities



## **Property Highlights**

- » 24/7 Onsite security and onsite property management
- » Onsite cafe
- » Level 2 electric vehicle charging stations
- » 1/2 mile to I-95, 15 minutes to Ft. Lauderdale/Hollywood International Airport
- » Walking distance to shops and restaurants and the neighboring Marriott Cypress Creek hotel
- » Free shuttle bus service 10 am to 3 pm weekdays
- » Renovated lobbies and common areas
- » Conference room facility
- » 5/1,000 RSF Parking Ratio including covered garage
- » Lease rates start at \$19.50 psf NNN
- » 2021 Op. Ex. (est): \$13.30 psf

## www.cypressparkwest.com







Jarred Goodstein
Managing Director
+1 954 652 4617
jarred.goodstein@colliers.com

Jonthan Kingsley
Executive Managing Director
+1 954 652 4610
jonathan.kingsley@colliers.com